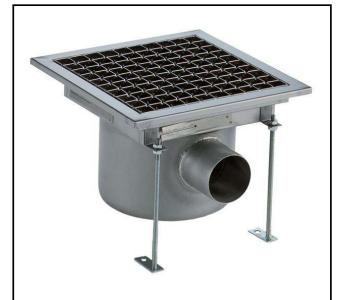

328052 (FDD3030)

Floor Drainage Channel with stainless steel grate horizontal outlet, 300x300

#### Item No.

Constructed in 304 AISI stainless steel. Collecting tank with horizontal drain pipe. Anti-slip mesh grate.

#### **Main Features**

- Easy to install.
- Anti-odour syphon.
- Removable waste blocking filter.
- Rag bolt for floor fixing.
- Easy to inspect for any possible waste removal action.
- Electrochemical finishing gives grids a bright apperance.
- Ideal for any drain solution, particularly suggested for great amounts of water drained during cleaning operations.

#### Construction

- Adjustable leveling feet.
- Anti-slip mesh 25x25 mm grating, h=25 mm, 1.5 mm in thickness.
- Top cover available with perforated surface or with stainless steel grid.
- Constructed entirely in 304 AISI stainless steel.
- Collecting tanks available with horizontal drain pipe.