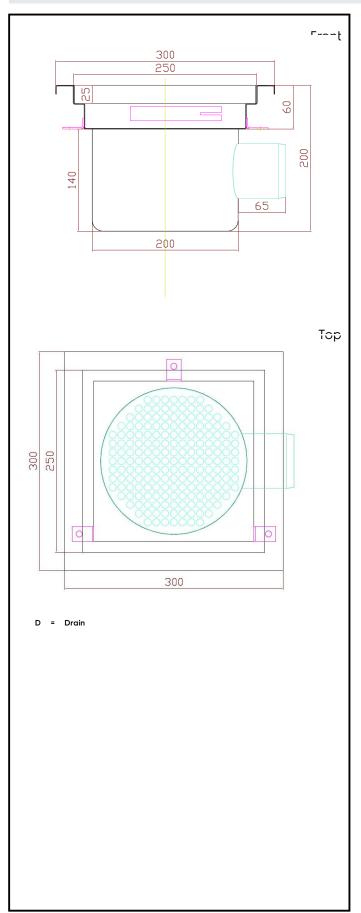

#### **Key Information:**

External dimensions, Width:

**328052 (FDD3030)** 300 mm External dimensions, Depth: 300 mm External dimensions, Height: 200 mm

**Net weight:** ISO 9001; ISO 14001 kg

Floor Drains and Collecting Tanks Floor Drain with Stainless Steel Grate - Horizontal outlet 300x300 mm